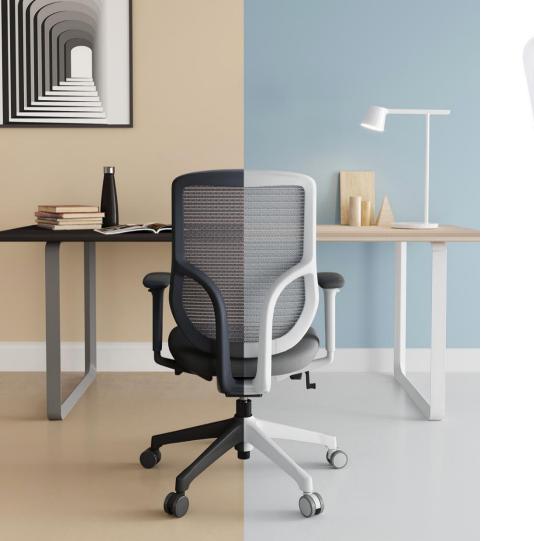

## Simple & Elegant

ELEGANT obtains both functionality and beauty. The appearance is simple and stylish. The curved structure brings you the feeling of elegance and light. Combined with the suspended backrest, it brings ELEGANT a unique identification feature. The curvature of the elastic mesh backrest supports sacrum steadily, allowing your spine to maintain a natural "S" shape, forming a strong and comfortable support for your spine.

### Fit in various spaces

ELEGANT's offers 2 color options for backrest frames and 3 color options for mesh which makes ELEGANT integrated in any space easily . Whether it's for office, conference room or home, ELEGANT's exquisite and elegant design with simple style could create a free and relaxing atmosphere for you.

### Healthy sitting, stable support

ELEGANT obtains excellent ergonomic performance and high durability. The backrest naturally fits the three ergonomic areas-the sacrum, thoracic spine and scapula with adaption to the body micro-motion. When you sit down, you weight is distributed evenly on the chair which can reduce your stress and encourage you to exercise which are the keys to maintain healthy blood circulation and concentration.