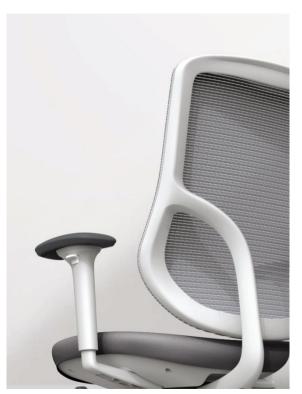

## Comfortable support

The armrests are important element of the chair. ELEGANT adopts an aerodynamic structure with a simple and stylish appearance. It has a soft PU cover, which can be adjusted up and down, forward and backward, and left and right which can easily provide perfect support for your arms.

Forward&Backward

Left & Right