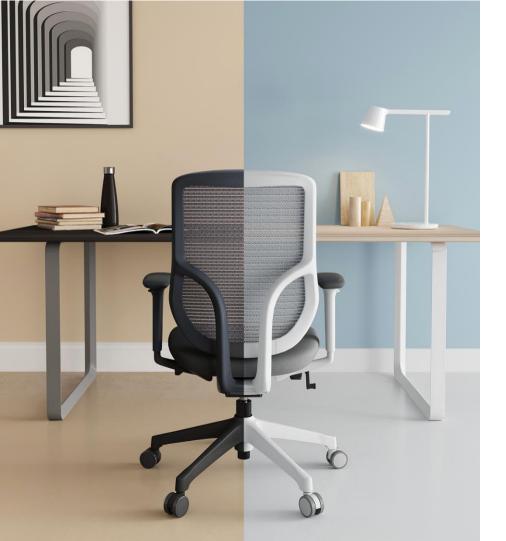

## Simple & Elegant

ELEGANT obtains both functionality and beauty. The appearance is simple and stylish. The curved structure brings you the feeling of elegance and light. Combined with the suspended backrest, it brings ELEGANT a unique identification feature. The curvature of the elastic mesh backrest supports sacrum steadily, allowing your spine to maintain a natural "S" shape, forming a strong and comfortable support for your spine.

### Fit in various spaces

ELEGANT's offers 2 color options for backrest frames and 3 color options for mesh which makes ELEGANT integrated in any space easily . Whether it's for office, conference room or home, ELEGANT's exquisite and elegant design with simple style could create a free and relaxing atmosphere for you.