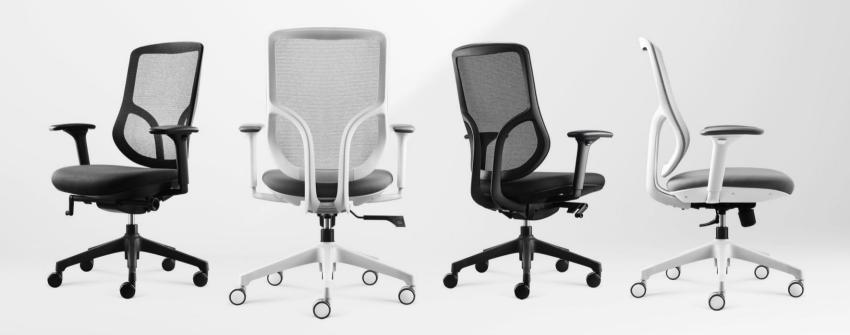

## More options

#### Backrest frame

VVIIICC

#### Base

Black plastic base

White plastic base

#### Mechanism

Synchro mechanism

4 locking positions,22° back tilt,

#### **Backrest mesh**

#### Seat fabric

FB2503 white FB2502 Grey FB2501 Black

FC3201 Dark grey

FC3202 Grey