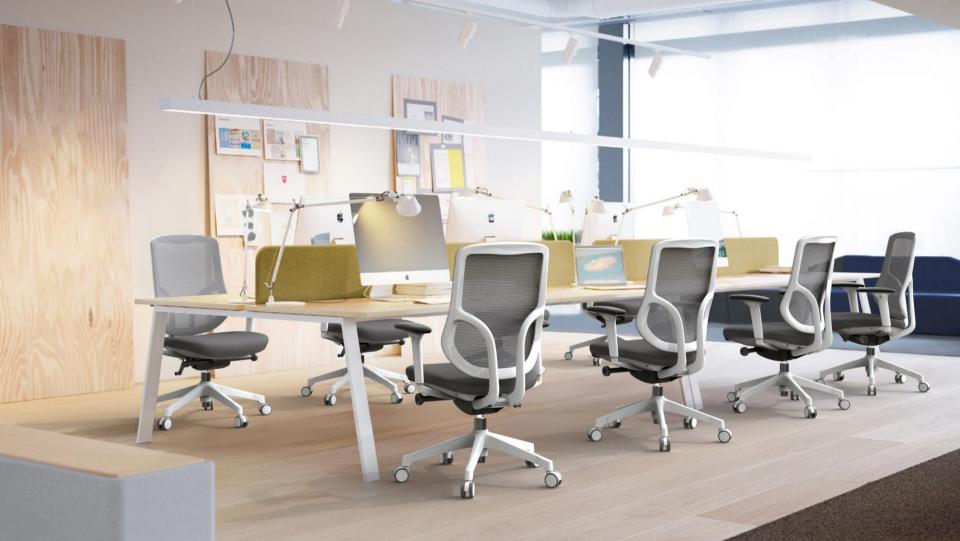

### Fit in various spaces

ELEGANT's offers 2 color options for backrest frames and 3 color options for mesh which makes ELEGANT integrated in any space easily . Whether it's for office, conference room or home, ELEGANT's exquisite and elegant design with simple style could create a free and relaxing atmosphere for you.