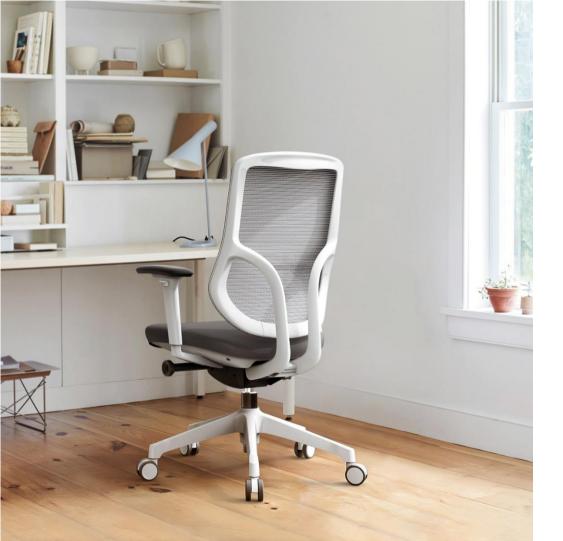

## Simple & Elegant

ELEGANT obtains both functionality and beauty. The appearance is simple and stylish. The curved structure brings you the feeling of elegance and light. Combined with the suspended backrest, it brings ELEGANT a unique identification feature. The curvature of the elastic mesh backrest supports sacrum steadily, allowing your spine to maintain a natural "S" shape, forming a strong and comfortable support for your spine.

### Healthy sitting, stable support

ELEGANT obtains excellent ergonomic performance and high durability. The backrest naturally fits the three ergonomic areas-the sacrum, thoracic spine and scapula with adaption to the body micro-motion. When you sit down, you weight is distributed evenly on the chair which can reduce your stress and encourage you to exercise which are the keys to maintain healthy blood circulation and concentration.

## Comfortable support

The armrests are important element of the chair. ELEGANT adopts an aerodynamic structure with a simple and stylish appearance. It has a soft PU cover, which can be adjusted up and down, forward and backward, and left and right which can easily provide perfect support for your arms.