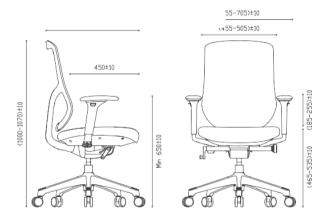

t tension adjustment

Rotate the lever to adjust the back tilt tension



## More options

#### Backrest frame







VVIIICC

#### Base



Black plastic base



White plastic base

#### Mechanism



Synchro mechanism

4 locking positions,22° back tilt,

#### **Backrest mesh**





#### Seat fabric





FB2503 white FB2502 Grey FB2501 Black

FC3201 Dark grey

FC3202 Grey



#### Elastic &Breathable mesh

High elastic mesh, light and breathable, provide the best support for user's back

#### S Shape backrest

Ergonomic design that fits the curve of user's spine which provides a strong and comfortable support for your spine

#### Class 3 gas lift

Effective stroke 70mmm to fit various height users

#### PU casters

Anti-slippery and quiet, floor friendly,
BIFMA standard

### **Dimensions**



# CONTACT US

Veikou Ave. & 8 Evias Str. Galatsi P.O.11147 Athens - GREECE T: +30 210 6642693

www.anatomiko.gr