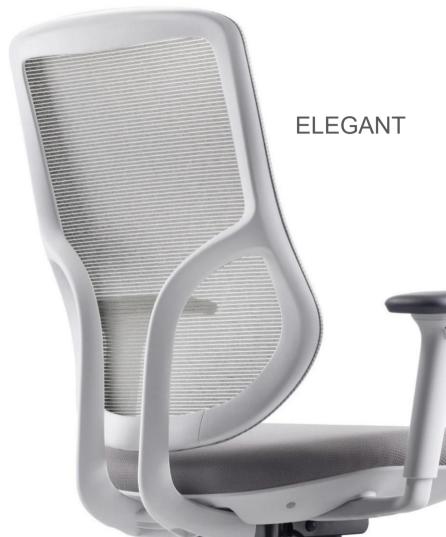

## Simple & Elegant

ELEGANT obtains both functionality and beauty. The appearance is simple and stylish. The curved structure brings you the feeling of elegance and light. Combined with the suspended backrest, it brings ELEGANT a unique identification feature. The curvature of the elastic mesh backrest supports sacrum steadily, allowing your spine to maintain a natural "S" shape, forming a strong and comfortable support for your spine.

#### S Shape backrest

Ergonomic design that fits the curve of user's spine which provides a strong and comfortable support for your spine