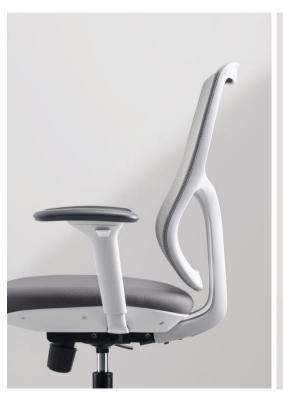

## Comfortable support

The armrests are important element of the chair. ELEGANT adopts an aerodynamic structure with a simple and stylish appearance. It has a soft PU cover, which can be adjusted up and down, forward and backward, and left and right which can easily provide perfect support for your arms.

Forward&Backward

Left & Right