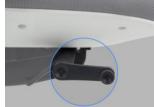

## Comfortable support

The armrests are important element of the chair. ELEGANT adopts an aerodynamic structure with a simple and stylish appearance. It has a soft PU cover, which can be adjusted up and down, forward and backward, and left and right which can easily provide perfect support for your arms.

Forward&Backward

Left & Right