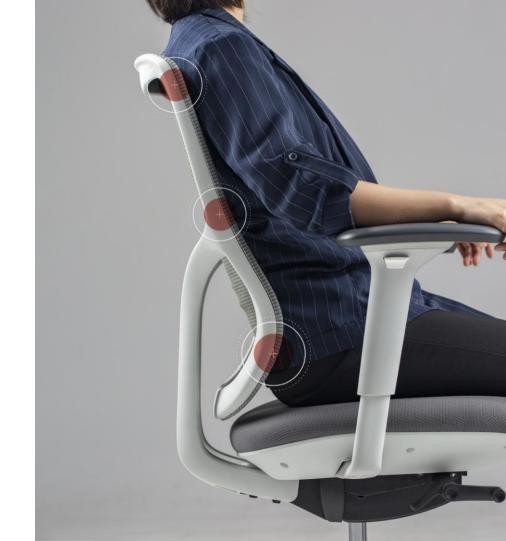

### Healthy sitting, stable support

ELEGANT obtains excellent ergonomic performance and high durability. The backrest naturally fits the three ergonomic areas-the sacrum, thoracic spine and scapula with adaption to the body micro-motion. When you sit down, you weight is distributed evenly on the chair which can reduce your stress and encourage you to exercise which are the keys to maintain healthy blood circulation and concentration.