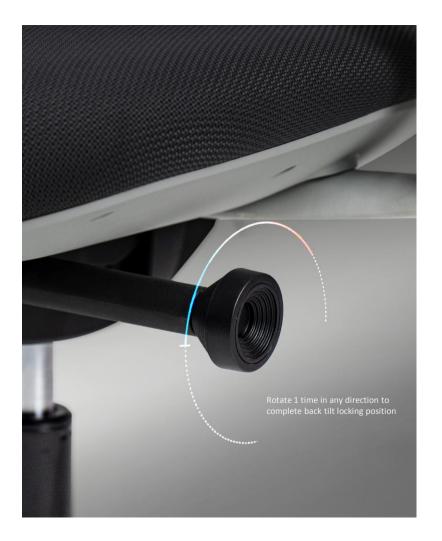

### Easy to Adjust

The newly developed mechanism can achieve 4 locking positions to meet the needs of different tilting. You only need to turn the knob next to the seat (in any direction) to easily switch between work and rest mode.

The adjustable stroke of the lever under the seat is 465mm-535mm

Back tilt tension adjustment

Rotate the lever to adjust the back tilt tension