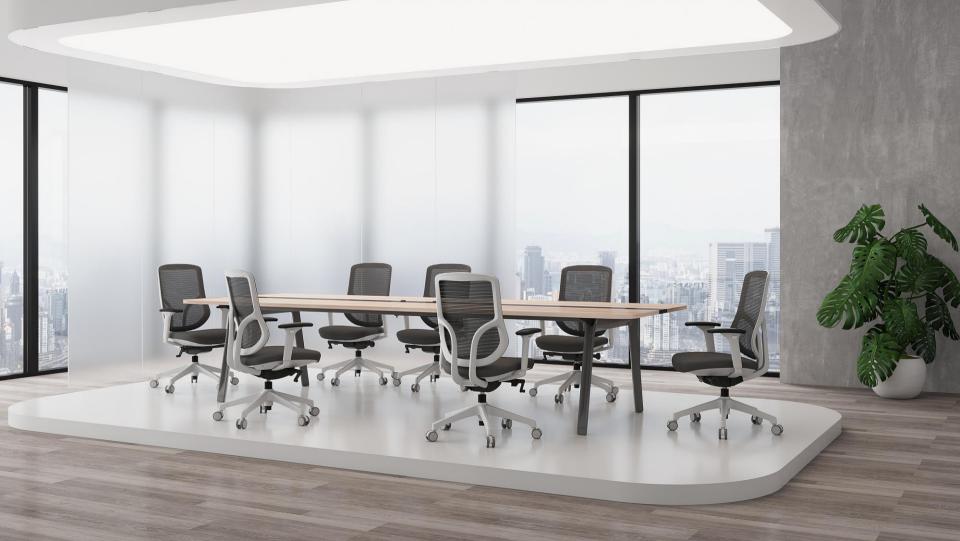

### Fit in various spaces

ELEGANT's offers 2 color options for backrest frames and 3 color options for mesh which makes ELEGANT integrated in any space easily . Whether it's for office, conference room or home, ELEGANT's exquisite and elegant design with simple style could create a free and relaxing atmosphere for you.