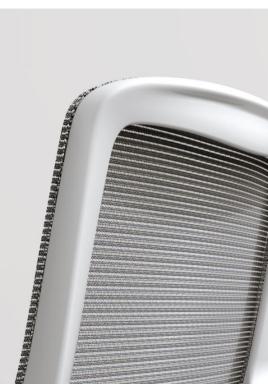

## Simple & Elegant

ELEGANT obtains both functionality and beauty. The appearance is simple and stylish. The curved structure brings you the feeling of elegance and light. Combined with the suspended backrest, it brings ELEGANT a unique identification feature. The curvature of the elastic mesh backrest supports sacrum steadily, allowing your spine to maintain a natural "S" shape, forming a strong and comfortable support for your spine.

#### Elastic &Breathable mesh

High elastic mesh, light and breathable, provide the best support for user's back

#### S Shape backrest

Ergonomic design that fits the curve of user's spine which provides a strong and comfortable support for your spine