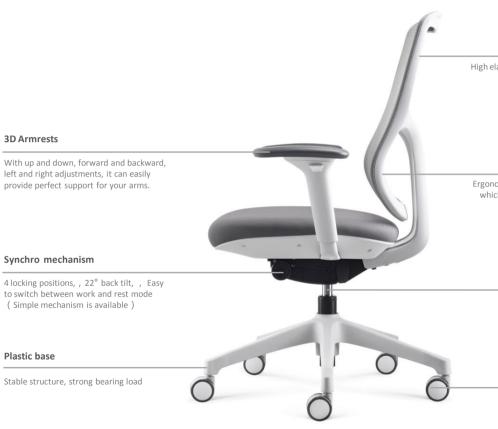

## Comfortable support

The armrests are important element of the chair. ELEGANT adopts an aerodynamic structure with a simple and stylish appearance. It has a soft PU cover, which can be adjusted up and down, forward and backward, and left and right which can easily provide perfect support for your arms.

### Easy to Adjust

The newly developed mechanism can achieve 4 locking positions to meet the needs of different tilting. You only need to turn the knob next to the seat (in any direction) to easily switch between work and rest mode.

#### Elastic &Breathable mesh

High elastic mesh, light and breathable, provide the best support for user's back

#### S Shape backrest

Ergonomic design that fits the curve of user's spine which provides a strong and comfortable support for your spine

#### Class 3 gas lift

Effective stroke 70mmm to fit various height users

#### PU casters

Anti-slippery and quiet, floor friendly,
BIFMA standard