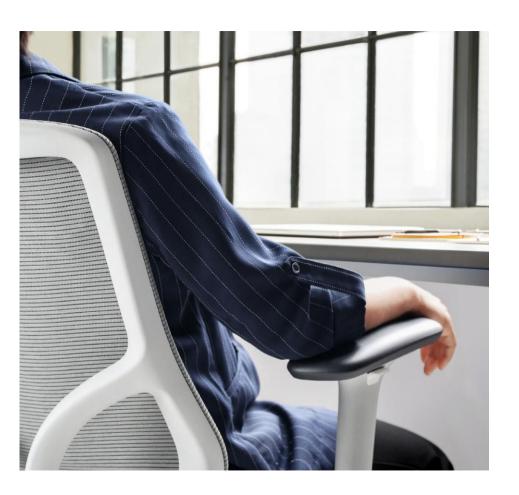

## Comfortable support

The armrests are important element of the chair. ELEGANT adopts an aerodynamic structure with a simple and stylish appearance. It has a soft PU cover, which can be adjusted up and down, forward and backward, and left and right which can easily provide perfect support for your arms.